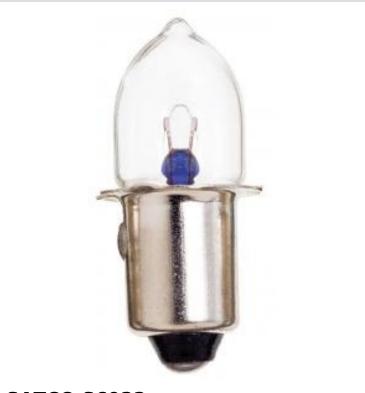

## SATCO NUVO

Project Name

ocation Prepared By

**SATCO S6922** 

PR3 K3 3.5V 1.7W P13.5S B3.5

Notes

[www] 08-21-2025 22:56:3

| General          |                            |
|------------------|----------------------------|
| Status           | Active                     |
| Watts            | 1.79W                      |
| Volts            | 3.57V                      |
| Shape            | B3.5                       |
| Filament         | C-2R                       |
| Base             | Single Contact Mini Flange |
| ANSI Base        | P13.5s                     |
| Finish           | Clear                      |
| Beam Spread      | 360                        |
| Hours Rated      | 15                         |
| Product Category | Miniature                  |
| Technology       | Incandescent               |
| Electrical       |                            |
| Amps             | 0.500A                     |
| Dimmable         | Non-Dimmable               |
| Physical         |                            |