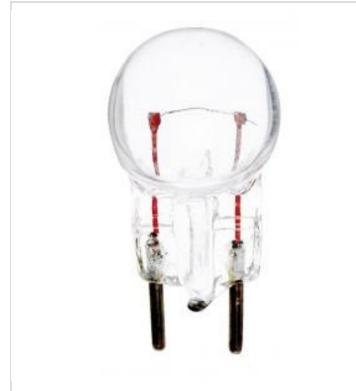

## SATCO NUVO

Project Name

Location

Prepared By

| General                                                                                                                                    |                                                                                                                                                                                                                                                                                                        |
|--------------------------------------------------------------------------------------------------------------------------------------------|--------------------------------------------------------------------------------------------------------------------------------------------------------------------------------------------------------------------------------------------------------------------------------------------------------|
| Status                                                                                                                                     | Active                                                                                                                                                                                                                                                                                                 |
| Watts                                                                                                                                      | 1.3W                                                                                                                                                                                                                                                                                                   |
| Volts                                                                                                                                      | 2.5V                                                                                                                                                                                                                                                                                                   |
| Shape                                                                                                                                      | G3.5                                                                                                                                                                                                                                                                                                   |
| Filament                                                                                                                                   | C-6                                                                                                                                                                                                                                                                                                    |
| Base                                                                                                                                       | Miniature Bi Pin                                                                                                                                                                                                                                                                                       |
| ANSI Base                                                                                                                                  | G5                                                                                                                                                                                                                                                                                                     |
| Finish                                                                                                                                     | Clear                                                                                                                                                                                                                                                                                                  |
| Lumens                                                                                                                                     | 1L                                                                                                                                                                                                                                                                                                     |
| Beam Spread                                                                                                                                | 360                                                                                                                                                                                                                                                                                                    |
| Hours Rated                                                                                                                                | 3000                                                                                                                                                                                                                                                                                                   |
| Product Category                                                                                                                           | Miniature                                                                                                                                                                                                                                                                                              |
| Technology                                                                                                                                 | Incandescent                                                                                                                                                                                                                                                                                           |
| Electrical                                                                                                                                 |                                                                                                                                                                                                                                                                                                        |
|                                                                                                                                            |                                                                                                                                                                                                                                                                                                        |
| Amps                                                                                                                                       | 0.500A                                                                                                                                                                                                                                                                                                 |
| Amps<br>Dimmable                                                                                                                           | 0.500A<br>Non-Dimmable                                                                                                                                                                                                                                                                                 |
|                                                                                                                                            |                                                                                                                                                                                                                                                                                                        |
| Dimmable                                                                                                                                   |                                                                                                                                                                                                                                                                                                        |
| Dimmable Physical                                                                                                                          | Non-Dimmable                                                                                                                                                                                                                                                                                           |
| Dimmable Physical MOL                                                                                                                      | Non-Dimmable                                                                                                                                                                                                                                                                                           |
| Dimmable Physical MOL MOD                                                                                                                  | Non-Dimmable       0.94       0.44                                                                                                                                                                                                                                                                     |
| Dimmable Physical MOL MOD Housing Color                                                                                                    | Non-Dimmable       0.94       0.44                                                                                                                                                                                                                                                                     |
| Dimmable Physical MOL MOD Housing Color Compliance                                                                                         | Non-Dimmable       0.94       0.44       None                                                                                                                                                                                                                                                          |
| Dimmable Physical MOL MOD Housing Color Compliance California Status                                                                       | Non-Dimmable       0.94       0.44       None       Lawful for sale in California                                                                                                                                                                                                                      |
| Dimmable Physical MOL MOD Housing Color Compliance California Status Title 20 / 24 Status                                                  | Non-Dimmable       0.94       0.44       None       Lawful for sale in California       Lawful for sale                                                                                                                                                                                                |
| Dimmable Physical MOL MOD Housing Color Compliance California Status Title 20 / 24 Status California Prop 65                               | Non-Dimmable         0.94         0.44         None         Lawful for sale in California         Lawful for sale         Lead                                                                                                                                                                         |
| Dimmable Physical MOL MOD Housing Color Compliance California Status Title 20 / 24 Status California Prop 65 Colorado Status               | Non-Dimmable         0.94         0.44         None         Lawful for sale in California         Lawful for sale         Lead         Lawful for sale                                                                                                                                                 |
| Dimmable Physical MOL MOD Housing Color Compliance California Status Title 20 / 24 Status California Prop 65 Colorado Status Hawaii Status | Non-Dimmable         0.94         0.44         None         Lawful for sale in California         Lawful for sale         Lead         Lawful for sale         Lawful for sale |

Lawful for sale

Incandescent\_Lamp

Yes

**SATCO S6929** 10 2.5V 1.3W G4.8 G3 3/4 C6

Notes

[ummu] 00 12 2025 00 25 \*\*

Washington Status

RoHS Compliant