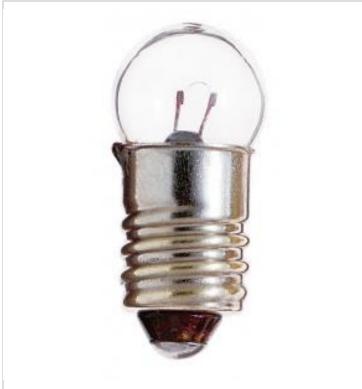

## SATCO NUVO

Project Name

ocation Prepared By

**SATCO S6931** 

14 2.4V .74W E10 G3.5 C2R

Notes

[www] 07-09-2025 00:19:0

| General          |                 |
|------------------|-----------------|
| Status           | Active          |
| Watts            | 0.74W           |
| Volts            | 2.47V           |
| Shape            | G3.5            |
| Filament         | C-2R            |
| Base             | Miniature Screw |
| ANSI Base        | E10             |
| Finish           | Clear           |
| Lumens           | 1L              |
| Beam Spread      | 360             |
| Hours Rated      | 15              |
| Product Category | Miniature       |
| Technology       | Incandescent    |
| Electrical       |                 |
| Amps             | 0.300A          |
| Dimmable         | Non-Dimmable    |
| Physical         |                 |
| MOL              | 0.94            |
| MOD              | 0.46            |
| Housing Color    | None            |
| Weight (lb.)     | 0.09            |
| Compliance       |                 |