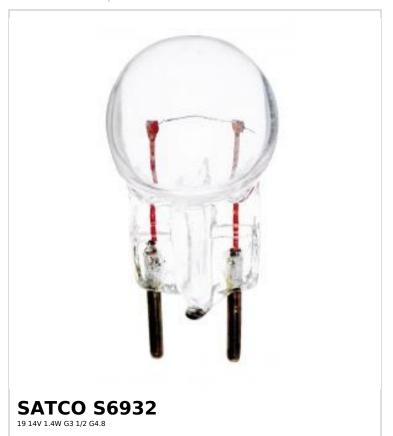

## SATCO NUVO

Project Name

Prepared By

Notes

| General          |                  |
|------------------|------------------|
| General          |                  |
| Status           | Active           |
| Watts            | 1.4W             |
| Volts            | 14.4V            |
| Shape            | G3.5             |
| Filament         | C-6              |
| Base             | Miniature Bi Pin |
| ANSI Base        | G5               |
| Finish           | Clear            |
| Beam Spread      | 360              |
| Hours Rated      | 1000             |
| Product Category | Miniature        |
| Technology       | Incandescent     |
| Electrical       |                  |
| Amps             | 0.100A           |
| Dimmable         | Non-Dimmable     |
| Physical         |                  |
| MOL              | 0.94             |
| MOD              | 0.44             |