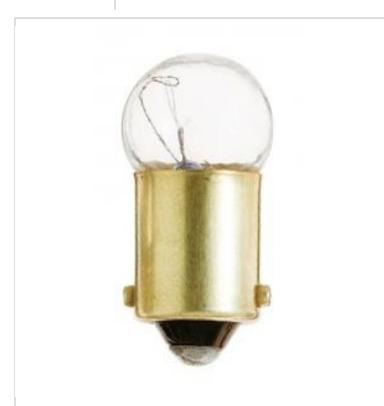

## SATCO' NUVO

Project Name

Location

Prepared By

| Status                                                                                          | Active                                                                           |
|-------------------------------------------------------------------------------------------------|----------------------------------------------------------------------------------|
| Watts                                                                                           | 1.73W                                                                            |
| Volts                                                                                           | 14.4V                                                                            |
| Shape                                                                                           | G3.5                                                                             |
| Filament                                                                                        | C-2V                                                                             |
| Base                                                                                            | Miniature Bayonet                                                                |
| ANSI Base                                                                                       | BA9s                                                                             |
| Finish                                                                                          | Clear                                                                            |
| Beam Spread                                                                                     | 360                                                                              |
| Hours Rated                                                                                     | 1000                                                                             |
| Product Category                                                                                | Miniature                                                                        |
| Technology                                                                                      | Incandescent                                                                     |
| Electrical                                                                                      |                                                                                  |
| Amps                                                                                            | 0.120A                                                                           |
| Dimmable                                                                                        | Non-Dimmable                                                                     |
| Physical                                                                                        |                                                                                  |
| MOL                                                                                             | 0.94                                                                             |
| MOD                                                                                             | 0.44                                                                             |
| Housing Color                                                                                   | None                                                                             |
| Weight (lb.)                                                                                    | 0.09                                                                             |
| Compliance                                                                                      |                                                                                  |
|                                                                                                 |                                                                                  |
| California Status                                                                               | Lawful for sale in California                                                    |
| California Status<br>Title 20 / 24 Status                                                       | Lawful for sale in California<br>Lawful for sale                                 |
|                                                                                                 |                                                                                  |
| Title 20 / 24 Status                                                                            | Lawful for sale                                                                  |
| Title 20 / 24 Status<br>California Prop 65                                                      | Lawful for sale<br>Lead                                                          |
| Title 20 / 24 Status<br>California Prop 65<br>Colorado Status                                   | Lawful for sale<br>Lead<br>Lawful for sale                                       |
| Title 20 / 24 Status<br>California Prop 65<br>Colorado Status<br>Hawaii Status                  | Lawful for sale<br>Lead<br>Lawful for sale<br>Lawful for sale                    |
| Title 20 / 24 Status<br>California Prop 65<br>Colorado Status<br>Hawaii Status<br>Nevada Status | Lawful for sale<br>Lead<br>Lawful for sale<br>Lawful for sale<br>Lawful for sale |

**SATCO S6934** 53 14.4V 1.7W BA9S G3 1/2 C2V

Notes