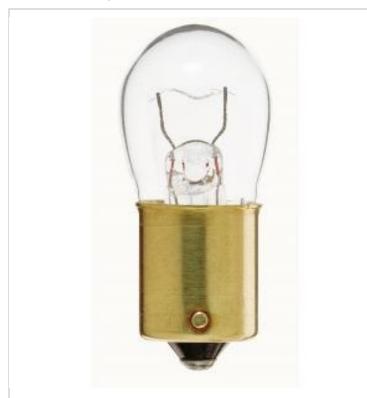

## SATCO NUVO

Project Name

Prepared By

**SATCO S6951** 1003 12.8V 12W BA15S B6 C6

Notes

| General              |                               |
|----------------------|-------------------------------|
| Status               | Active                        |
| Watts                | 12.03W                        |
| Volts                | 12.8V                         |
| Shape                | B6                            |
| Filament             | C-6                           |
| Base                 | Bayonet Single Contact        |
| ANSI Base            | BA15s                         |
| Finish               | Clear                         |
| Beam Spread          | 360                           |
| Hours Rated          | 200                           |
| Product Category     | Miniature                     |
| Technology           | Incandescent                  |
| Electrical           |                               |
| Amps                 | 0.940A                        |
| Dimmable             | Non-Dimmable                  |
| Physical             |                               |
| MOL                  | 1.75                          |
| MOD                  | 0.75                          |
| Housing Color        | None                          |
| Compliance           |                               |
| California Status    | Lawful for sale in California |
| Title 20 / 24 Status | Lawful for sale               |
| California Prop 65   | Lead                          |
| Colorado Status      | Lawful for sale               |
| Hawaii Status        | Lawful for sale               |
| Nevada Status        | Lawful for sale               |
| Vermont Status       | Lawful for sale               |
| Washington Status    | Lawful for sale               |
| RoHS Compliant       | Yes                           |
| SDS Sheet            | Incandescent_Lamp             |