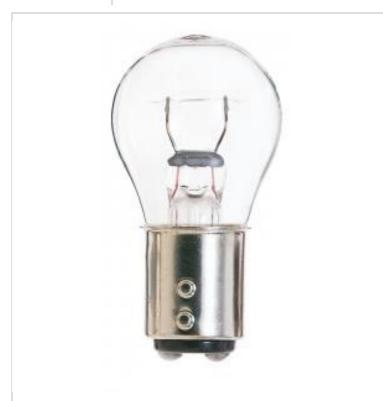

## SATCO NUVO

Project Name

Prepared By

**SATCO S6957** 

1157 12.8V 26.9W/8.3W BAY15D

Notes

| General          |                        |
|------------------|------------------------|
|                  |                        |
| Status           | Active                 |
| Watts            | 26.88W/8.26W           |
| Volts            | 12.8V/14V              |
| Shape            | S8                     |
| Filament         | C-6                    |
| Base             | Bayonet Double Contact |
| ANSI Base        | BA15d                  |
| Finish           | Clear                  |
| Beam Spread      | 360                    |
| Hours Rated      | 1200/5000              |
| Product Category | Miniature              |
| Technology       | Incandescent           |
| Electrical       |                        |
| Amps             | 2.100/0.590A           |
| Dimmable         | Non-Dimmable           |
| Physical         |                        |
| MOL              | 2                      |
| MOD              | 1                      |