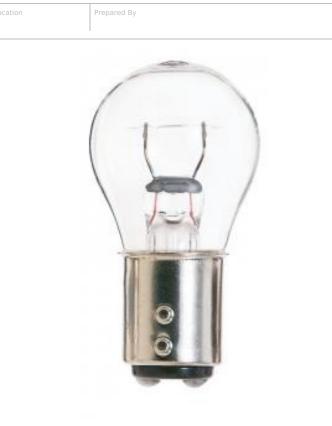

## SATCO NUVO

General

Project Name

| Status               | Active                        |
|----------------------|-------------------------------|
| Watts                | 26.88W/6.72W                  |
| Volts                | 12.8V/14V                     |
| Shape                | 58                            |
| Filament             | C-6                           |
| Base                 | DC Indexed Bayonet            |
| ANSI Base            | BAY15d                        |
| Finish               | Clear                         |
| Beam Spread          | 360                           |
| Hours Rated          | 1200/5000                     |
| Product Category     | Miniature                     |
| Technology           | Incandescent                  |
| Electrical           |                               |
| Amps                 | 2.100/0.480A                  |
| Dimmable             | Non-Dimmable                  |
| Physical             |                               |
| MOL                  | 2                             |
| MOD                  | 1                             |
| Housing Color        | None                          |
| Compliance           |                               |
| California Status    | Lawful for sale in California |
| Title 20 / 24 Status | Lawful for sale               |
| California Prop 65   | Lead                          |
| Colorado Status      | Lawful for sale               |
| Hawaii Status        | Lawful for sale               |
| Nevada Status        | Lawful for sale               |
| Vermont Status       | Lawful for sale               |
| Washington Status    | Lawful for sale               |
| RoHS Compliant       | Yes                           |
| SDS Sheet            | Incandescent_Lamp             |

**SATCO S6959** 2057 12.8V/14V 26.9W/6.72W

Notes