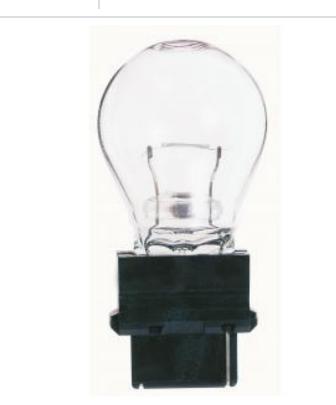

## SATCO' NUVO

Project Name

Prepared By

**SATCO S6963** 3155 12.8V 20.5W W3X16D S8 C6

Notes

| General              |                               |
|----------------------|-------------------------------|
| Status               | Active                        |
| Watts                | 20.5W                         |
| Volts                | 12.8V                         |
| Shape                | 58                            |
| Filament             | C-6                           |
| Base                 | Plastic Wedge                 |
| ANSI Base            | W3x16q                        |
| Finish               | Clear                         |
| Beam Spread          | 360                           |
| Hours Rated          | 1500                          |
| Product Category     | Miniature                     |
| Technology           | Incandescent                  |
| Electrical           |                               |
| Amps                 | 1.600A                        |
| Dimmable             | Non-Dimmable                  |
| Physical             |                               |
| MOL                  | 2.94                          |
| MOD                  | 1                             |
| Housing Color        | Black                         |
| Weight (lb.)         | 0.09                          |
| Compliance           |                               |
| California Status    | Lawful for sale in California |
| Title 20 / 24 Status | Lawful for sale               |
| California Prop 65   | Lead                          |
| Colorado Status      | Lawful for sale               |
| Hawaii Status        | Lawful for sale               |
| Nevada Status        | Lawful for sale               |
| Vermont Status       | Lawful for sale               |
| Washington Status    | Lawful for sale               |
| RoHS Compliant       | Yes                           |
|                      |                               |