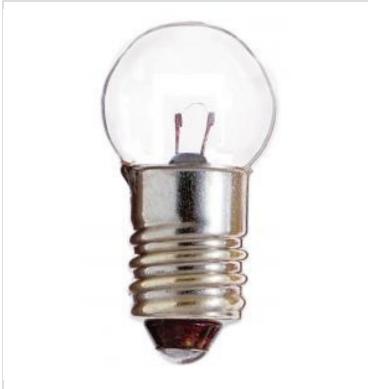

## SATCO NUVO

Project Name

Prepared By

**SATCO S7020** 

27 4.9V 1.47W E10 G4.5 C2R

Notes

| General          |                 |
|------------------|-----------------|
|                  |                 |
| Status           | Active          |
| Watts            | 1.47W           |
| Volts            | 4.6V            |
| Shape            | G4.5            |
| Filament         | C-2R            |
| Base             | Miniature Screw |
| ANSI Base        | E10             |
| Finish           | Clear           |
| Lumens           | 1L              |
| Beam Spread      | 360             |
| Hours Rated      | 30              |
| Product Category | Miniature       |
| Technology       | Incandescent    |
| Electrical       |                 |
| Amps             | 0.300A          |
| Dimmable         | Non-Dimmable    |
| Physical         |                 |
| MOL              | 1.63            |
| MOD              | 0.56            |
| Housing Color    | None            |