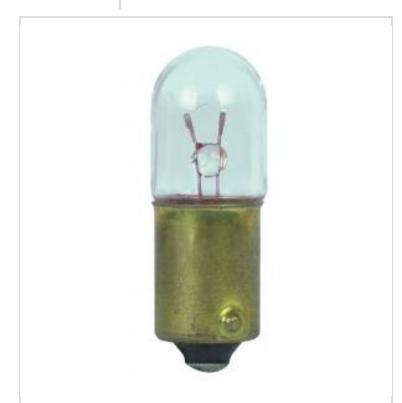

## SATCO' NUVO

Project Name

ocation

\_\_\_\_

Prepared By

| SATCO               | <b>S7</b> | 025 |
|---------------------|-----------|-----|
| 49 2V .12W BA9S T3. | 25 S2R    |     |

Notes

| General              |                               |
|----------------------|-------------------------------|
| Status               | Active                        |
| Watts                | 0.12W                         |
| Volts                | 2V                            |
| Shape                | T3.25                         |
| Filament             | S2R                           |
| Base                 | Miniature Bayonet             |
| ANSI Base            | BA9s                          |
| Finish               | Clear                         |
| Beam Spread          | 360                           |
| Hours Rated          | 1000                          |
| Product Category     | Miniature                     |
| Technology           | Incandescent                  |
| Electrical           |                               |
| Amps                 | 0.060A                        |
| Dimmable             | Non-Dimmable                  |
| Physical             |                               |
| MOL                  | 1.22                          |
| MOD                  | 0.41                          |
| Housing Color        | None                          |
| Compliance           |                               |
| California Status    | Lawful for sale in California |
| Title 20 / 24 Status | Lawful for sale               |
| California Prop 65   | Lead                          |
| Colorado Status      | Lawful for sale               |
| Hawaii Status        | Lawful for sale               |
| Nevada Status        | Lawful for sale               |
| Vermont Status       | Lawful for sale               |
| Washington Status    | Lawful for sale               |
| RoHS Compliant       | Yes                           |
| SDS Sheet            | Incandescent_Lamp             |
|                      |                               |