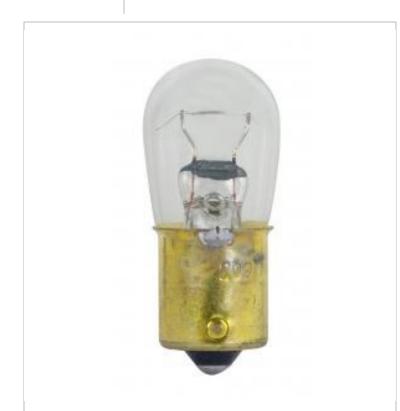

## SATCO' NUVO

Gene

Project Name

Prepared By

| General                                                                                                                                |                                                                                                                                           |
|----------------------------------------------------------------------------------------------------------------------------------------|-------------------------------------------------------------------------------------------------------------------------------------------|
| Status                                                                                                                                 | Active                                                                                                                                    |
| Watts                                                                                                                                  | 12.8W                                                                                                                                     |
| Volts                                                                                                                                  | 12.8V                                                                                                                                     |
| Shape                                                                                                                                  | <u>B6</u>                                                                                                                                 |
| Filament                                                                                                                               | <u>C-6</u>                                                                                                                                |
| Base                                                                                                                                   | Bayonet Single Contact                                                                                                                    |
| ANSI Base                                                                                                                              | BA15s                                                                                                                                     |
| Finish                                                                                                                                 | Clear                                                                                                                                     |
| Lumens                                                                                                                                 | 12L                                                                                                                                       |
| Beam Spread                                                                                                                            | 360                                                                                                                                       |
| Hours Rated                                                                                                                            | 500                                                                                                                                       |
| Product Category                                                                                                                       | Miniature                                                                                                                                 |
| Technology                                                                                                                             | Incandescent                                                                                                                              |
| Electrical                                                                                                                             |                                                                                                                                           |
| Amps                                                                                                                                   | 1.000A                                                                                                                                    |
| Dimmable                                                                                                                               | Non-Dimmable                                                                                                                              |
| Physical                                                                                                                               |                                                                                                                                           |
| MOL                                                                                                                                    | 1.75                                                                                                                                      |
| MOD                                                                                                                                    | 0.75                                                                                                                                      |
| Housing Color                                                                                                                          | None                                                                                                                                      |
| Compliance                                                                                                                             |                                                                                                                                           |
|                                                                                                                                        |                                                                                                                                           |
| California Status                                                                                                                      | Lawful for sale in California                                                                                                             |
| California Status<br>Title 20 / 24 Status                                                                                              | Lawful for sale in California<br>Lawful for sale                                                                                          |
|                                                                                                                                        |                                                                                                                                           |
| Title 20 / 24 Status                                                                                                                   | Lawful for sale                                                                                                                           |
| Title 20 / 24 Status<br>California Prop 65                                                                                             | Lawful for sale<br>Lead                                                                                                                   |
| Title 20 / 24 Status<br>California Prop 65<br>Colorado Status                                                                          | Lawful for sale<br>Lead<br>Lawful for sale                                                                                                |
| Title 20 / 24 Status<br>California Prop 65<br>Colorado Status<br>Hawaii Status                                                         | Lawful for sale<br>Lead<br>Lawful for sale<br>Lawful for sale                                                                             |
| Title 20 / 24 Status<br>California Prop 65<br>Colorado Status<br>Hawaii Status<br>Nevada Status                                        | Lawful for sale<br>Lead<br>Lawful for sale<br>Lawful for sale<br>Lawful for sale                                                          |
| Title 20 / 24 Status<br>California Prop 65<br>Colorado Status<br>Hawaii Status<br>Nevada Status<br>Vermont Status                      | Lawful for sale<br>Lead<br>Lawful for sale<br>Lawful for sale<br>Lawful for sale<br>Lawful for sale<br>Lawful for sale                    |
| Title 20 / 24 Status<br>California Prop 65<br>Colorado Status<br>Hawaii Status<br>Nevada Status<br>Vermont Status<br>Washington Status | Lawful for sale<br>Lead<br>Lawful for sale<br>Lawful for sale<br>Lawful for sale<br>Lawful for sale<br>Lawful for sale<br>Lawful for sale |

**SATCO S7036** 105 12V 12W BA155 B6 C6

Notes