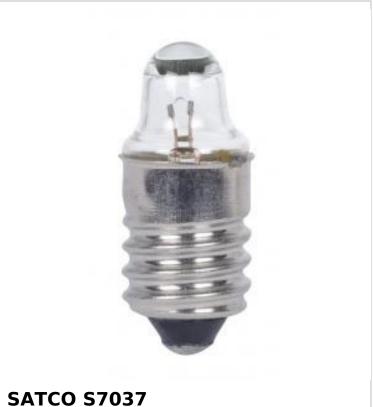

## SATCO NUVO

Project Name

Prepared By

112 1V .26W E10 TL3 S2R

Notes

Housing Color

| General          |                 |
|------------------|-----------------|
| Status           | Active          |
| Watts            | 0.26W           |
| Volts            | 1.2V            |
| Shape            | TL-3            |
| Filament         | S2R             |
| Base             | Miniature Screw |
| ANSI Base        | E10             |
| Finish           | Clear           |
| Beam Spread      | 360             |
| Hours Rated      | 5               |
| Product Category | Miniature       |
| Technology       | Incandescent    |
| Electrical       |                 |
| Amps             | 0.220A          |
| Dimmable         | Non-Dimmable    |
| Physical         |                 |
| MOL              | 0.94            |
| MOD              | 0.38            |
|                  |                 |