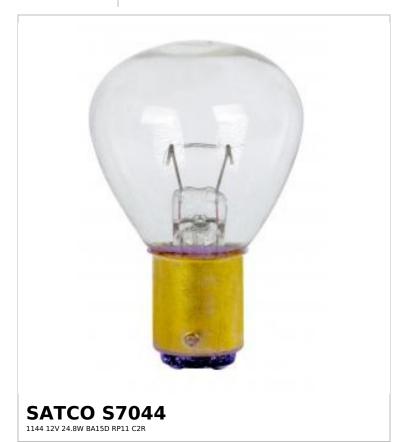

## SATCO NUVO

Project Name

Prepared By

Notes

| General              |                               |
|----------------------|-------------------------------|
| Status               | Active                        |
| Watts                | 24.8W                         |
| Volts                | 12.5V                         |
| Shape                | RP11                          |
| Filament             | C-2R                          |
| Base                 | Bayonet Double Contact        |
| ANSI Base            | BA15d                         |
| Finish               | Clear                         |
| Lumens               | 32L                           |
| Beam Spread          | 360                           |
| Hours Rated          | 400                           |
| Product Category     | Miniature                     |
| Technology           | Incandescent                  |
| Electrical           |                               |
| Amps                 | 1.980A                        |
| Dimmable             | Non-Dimmable                  |
| Physical             |                               |
| MOL                  | 2.25                          |
| MOD                  | 1.38                          |
| Housing Color        | None                          |
| Compliance           |                               |
| California Status    | Lawful for sale in California |
| Title 20 / 24 Status | Lawful for sale               |
| California Prop 65   | Lead                          |
| Colorado Status      | Lawful for sale               |
| Hawaii Status        | Lawful for sale               |
| Nevada Status        | Lawful for sale               |
| Vermont Status       | Lawful for sale               |
| Washington Status    | Lawful for sale               |
| RoHS Compliant       | Yes                           |
| SDS Sheet            | Incandescent_Lamp             |