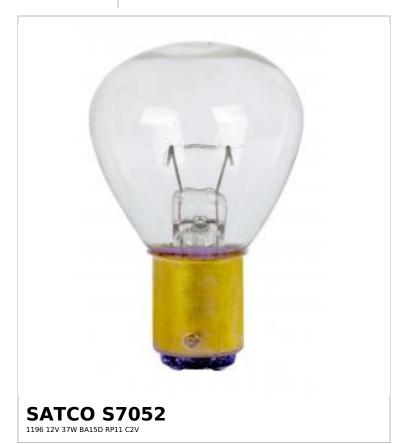

## SATCO NUVO

Project Name

Prepared By

Notes

| General              |                               |
|----------------------|-------------------------------|
| Status               | Active                        |
| Watts                | 37.5W                         |
| Volts                | 12.5V                         |
| Shape                | RP11                          |
| Filament             | C-2V                          |
| Base                 | Bayonet Double Contact        |
| ANSI Base            | BA15d                         |
| Finish               | Clear                         |
| Lumens               | 50L                           |
| Beam Spread          | 360                           |
| Hours Rated          | 300                           |
| Product Category     | Miniature                     |
| Technology           | Incandescent                  |
| Electrical           |                               |
| Amps                 | 3.000A                        |
| Dimmable             | Non-Dimmable                  |
| Physical             |                               |
| MOL                  | 2.25                          |
| MOD                  | 1.38                          |
| Housing Color        | None                          |
| Compliance           |                               |
| California Status    | Lawful for sale in California |
| Title 20 / 24 Status | Lawful for sale               |
| California Prop 65   | Lead                          |
| Colorado Status      | Lawful for sale               |
| Hawaii Status        | Lawful for sale               |
| Nevada Status        | Lawful for sale               |
| Vermont Status       | Lawful for sale               |
| Washington Status    | Lawful for sale               |
| RoHS Compliant       | Yes                           |
| SDS Sheet            | Incandescent_Lamp             |