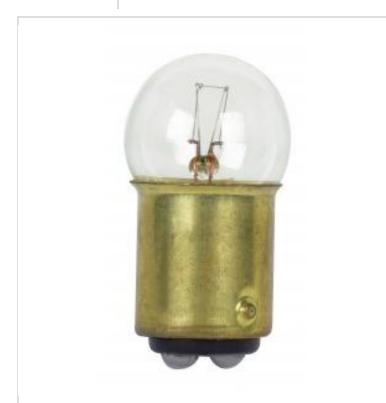

## SATCO' NUVO

Project Name

Location

Prepared By

| General              |                               |
|----------------------|-------------------------------|
| Status               | Active                        |
| Watts                | 5.44W                         |
| Volts                | 34V                           |
| Shape                | G6                            |
| Filament             | C-2F                          |
| Base                 | Bayonet Double Contact        |
| ANSI Base            | BA15d                         |
| Finish               | Clear                         |
| Lumens               | 4L                            |
| Beam Spread          | 360                           |
| Hours Rated          | 500                           |
| Product Category     | Miniature                     |
| Technology           | Incandescent                  |
| Electrical           |                               |
| Amps                 | 0.160A                        |
| Dimmable             | Non-Dimmable                  |
| Physical             |                               |
| MOL                  | 1.44                          |
| MOD                  | 0.75                          |
| Housing Color        | None                          |
| Compliance           |                               |
| California Status    | Lawful for sale in California |
| Title 20 / 24 Status | Lawful for sale               |
| California Prop 65   | Lead                          |
| Colorado Status      | Lawful for sale               |
| Hawaii Status        | Lawful for sale               |
| Nevada Status        | Lawful for sale               |
| Vermont Status       | Lawful for sale               |
| Washington Status    | Lawful for sale               |
| RoHS Compliant       | Yes                           |
|                      |                               |

Incandescent\_Lamp

**SATCO S7053** 1224 34V 5W BA15D G6 C2F

Notes

SDS Sheet