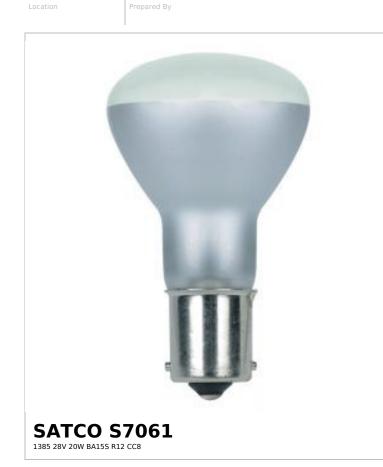

## SATCO NUVO

General

**RoHS** Compliant

SDS Sheet

Project Name

| Status               | Active                        |
|----------------------|-------------------------------|
| Watts                | 20.2W                         |
| Volts                | 28V                           |
| Shape                | R12                           |
| Filament             | CC-8                          |
| Base                 | Bayonet Single Contact        |
| ANSI Base            | BA15s                         |
| Finish               | Frost                         |
| Hours Rated          | 300                           |
| Product Category     | Miniature                     |
| Technology           | Incandescent                  |
| Electrical           |                               |
| Amps                 | 0.720A                        |
| Dimmable             | Non-Dimmable                  |
| Physical             |                               |
| MOL                  | 2.63                          |
| MOD                  | 1.5                           |
| Housing Color        | Frost                         |
| Compliance           |                               |
| California Status    | Lawful for sale in California |
| Title 20 / 24 Status | Lawful for sale               |
| California Prop 65   | Lead                          |
| Colorado Status      | Lawful for sale               |
| Hawaii Status        | Lawful for sale               |
| Nevada Status        | Lawful for sale               |
| Vermont Status       | Lawful for sale               |
| Washington Status    | Lawful for sale               |