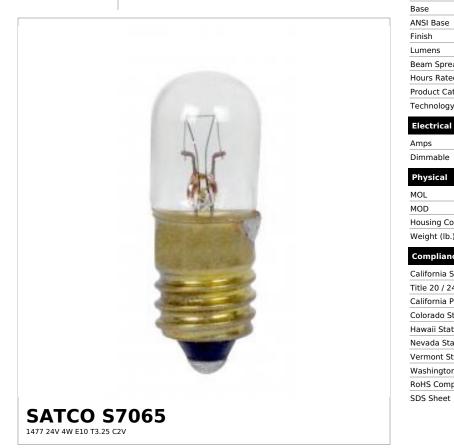

## SATCO NUVO

Project Name

Prepared By

Notes

| General              |                               |
|----------------------|-------------------------------|
| Status               | Active                        |
| Watts                | 4W                            |
| Volts                | 24V                           |
| Shape                | T3.25                         |
| Filament             | C-2V                          |
| Base                 | Miniature Screw               |
| ANSI Base            | E10                           |
| Finish               | Clear                         |
| Lumens               | 3L                            |
| Beam Spread          | 360                           |
| Hours Rated          | 250                           |
| Product Category     | Miniature                     |
| Technology           | Incandescent                  |
| Electrical           |                               |
| Amps                 | 0.167A                        |
| Dimmable             | Non-Dimmable                  |
| Physical             |                               |
| MOL                  | 1.16                          |
| MOD                  | 0.41                          |
| Housing Color        | None                          |
| Weight (lb.)         | 0.09                          |
| Compliance           |                               |
| California Status    | Lawful for sale in California |
| Title 20 / 24 Status | Lawful for sale               |
| California Prop 65   | Lead                          |
| Colorado Status      | Lawful for sale               |
| Hawaii Status        | Lawful for sale               |
| Nevada Status        | Lawful for sale               |
| Vermont Status       | Lawful for sale               |
| Washington Status    | Lawful for sale               |
| RoHS Compliant       | Yes                           |