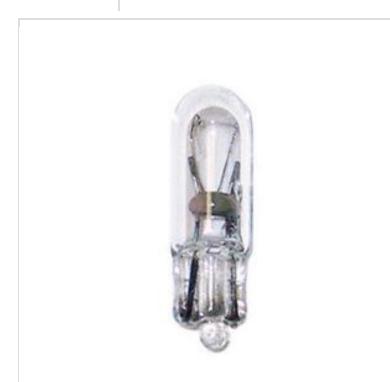

## SATCO' NUVO

Project Name

Location

Prepared By



| Status               | Active                        |
|----------------------|-------------------------------|
| Watts                | 0.9W                          |
| Volts                | 6.3V                          |
| Shape                | T3.25                         |
| Filament             | C-2R                          |
| Base                 | Mini Wedge                    |
| ANSI Base            | W2.1x9.5d                     |
| Finish               | Clear                         |
| Beam Spread          | 360                           |
| Hours Rated          | 5000                          |
| Product Category     | Miniature                     |
| Technology           | Incandescent                  |
| Electrical           |                               |