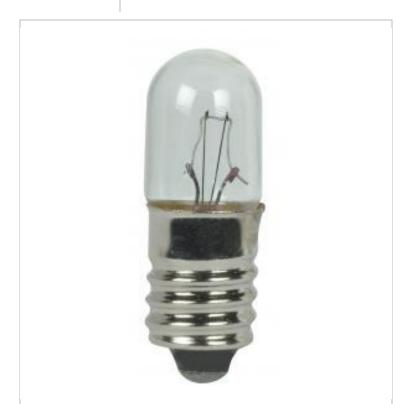

## SATCO' NUVO

Project Name

ocation

Prepared By

**SATCO S7076** 1821 28V 5W T3.75 C2F

Notes

| Status                                                                                                               | Active                                                                           |
|----------------------------------------------------------------------------------------------------------------------|----------------------------------------------------------------------------------|
| Watts                                                                                                                | 5W                                                                               |
| Volts                                                                                                                | 28V                                                                              |
| Shape                                                                                                                | T3.25                                                                            |
| Filament                                                                                                             | C-2F                                                                             |
| Base                                                                                                                 | Miniature Screw                                                                  |
| ANSI Base                                                                                                            | E10                                                                              |
| Finish                                                                                                               | Clear                                                                            |
| Lumens                                                                                                               | 3L                                                                               |
| Beam Spread                                                                                                          | 360                                                                              |
| Hours Rated                                                                                                          | 500                                                                              |
| Product Category                                                                                                     | Miniature                                                                        |
| Technology                                                                                                           | Incandescent                                                                     |
| Electrical                                                                                                           |                                                                                  |
| Amps                                                                                                                 | 0.179A                                                                           |
| Dimmable                                                                                                             | Non-Dimmable                                                                     |
| Physical                                                                                                             |                                                                                  |
| MOL                                                                                                                  | 1.16                                                                             |
| MOD                                                                                                                  | 0.41                                                                             |
| Housing Color                                                                                                        | None                                                                             |
|                                                                                                                      |                                                                                  |
| Compliance                                                                                                           |                                                                                  |
| <b>Compliance</b><br>California Status                                                                               | Lawful for sale in California                                                    |
|                                                                                                                      | Lawful for sale in California<br>Lawful for sale                                 |
| California Status                                                                                                    |                                                                                  |
| California Status<br>Title 20 / 24 Status                                                                            | Lawful for sale                                                                  |
| California Status<br>Title 20 / 24 Status<br>California Prop 65                                                      | Lawful for sale                                                                  |
| California Status<br>Title 20 / 24 Status<br>California Prop 65<br>Colorado Status                                   | Lawful for sale<br>Lead<br>Lawful for sale                                       |
| California Status<br>Title 20 / 24 Status<br>California Prop 65<br>Colorado Status<br>Hawaii Status                  | Lawful for sale<br>Lead<br>Lawful for sale<br>Lawful for sale                    |
| California Status<br>Title 20 / 24 Status<br>California Prop 65<br>Colorado Status<br>Hawaii Status<br>Nevada Status | Lawful for sale<br>Lead<br>Lawful for sale<br>Lawful for sale<br>Lawful for sale |