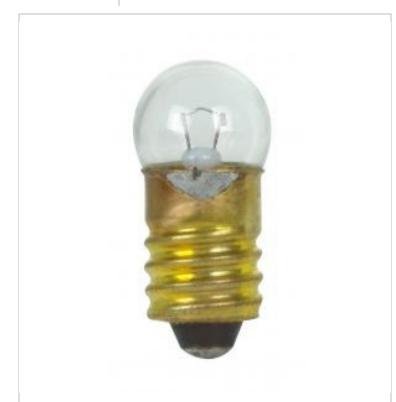

## SATCO' NUVO

Project Name

Location

Prepared By

| Status               | Active                        |
|----------------------|-------------------------------|
| Watts                | 0.63W                         |
| Volts                | 2.33V                         |
| Shape                | TL-3                          |
| Filament             | C-2R                          |
| Base                 | Miniature Screw               |
| ANSI Base            | E10                           |
| Finish               | Clear                         |
| Beam Spread          | 360                           |
| Hours Rated          | 10                            |
| Product Category     | Miniature                     |
| Technology           | Incandescent                  |
| Electrical           |                               |
| Amps                 | 0.270A                        |
| Dimmable             | Non-Dimmable                  |
| Physical             |                               |
| MOL                  | 0.94                          |
| MOD                  | 0.38                          |
| Housing Color        | None                          |
| Compliance           |                               |
| California Status    | Lawful for sale in California |
| Title 20 / 24 Status | Lawful for sale               |
| California Prop 65   | Lead                          |
| Colorado Status      | Lawful for sale               |
| Hawaii Status        | Lawful for sale               |
| Nevada Status        | Lawful for sale               |
| Vermont Status       | Lawful for sale               |
| Washington Status    | Lawful for sale               |
| RoHS Compliant       | Yes                           |

**SATCO S7099** 245 2V 1W E10 G3.5 C2R

Notes