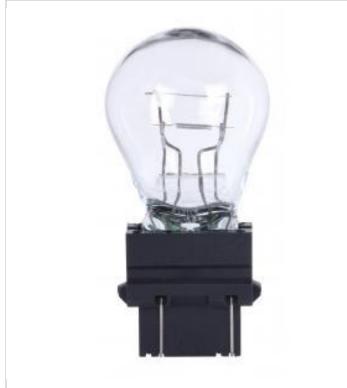

## SATCO NUVO

Project Name

Prepared By

**SATCO S7108** 

3057 12V/14V 26W/6W W2.5X16Q

Notes

| General          |               |
|------------------|---------------|
| Status           | Active        |
| Watts            | 26.88W/6.72W  |
| Volts            | 12.8V/14V     |
| Shape            |               |
| Filament         | C-6           |
| Base             | Plastic Wedge |
| ANSI Base        | W3x16q        |
| Finish           | Clear         |
| Beam Spread      | 360           |
| Hours Rated      | 1200/5000     |
| Product Category | Miniature     |
| Technology       | Incandescent  |
| Electrical       |               |
| Amps             | 2.100/0.480A  |
| Dimmable         | Non-Dimmable  |
| Physical         |               |
| MOL              | 2.94          |
| MOD              | 1             |
| Housing Color    | Black         |