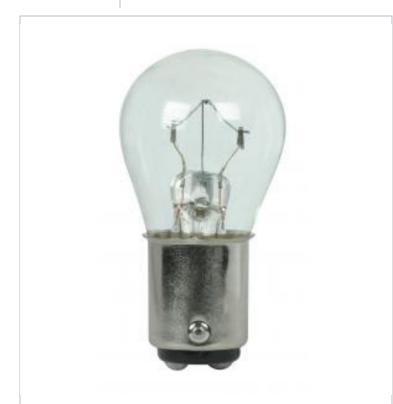

## SATCO NUVO

Project Name

ocation

Prepared By

| SATCO              | S7109    |
|--------------------|----------|
| 306 28V 14.3W BA15 | D S8 C2V |

Notes

| General              |                               |
|----------------------|-------------------------------|
| Status               | Active                        |
| Watts                | 14.28W                        |
| Volts                | 28V                           |
| Shape                | 58                            |
| Filament             | C-6                           |
| Base                 | Bayonet Double Contact        |
| ANSI Base            | BA15d                         |
| Finish               | Clear                         |
| Beam Spread          | 360                           |
| Hours Rated          | 300                           |
| Product Category     | Miniature                     |
| Technology           | Incandescent                  |
| Electrical           |                               |
| Amps                 | 0.510A                        |
| Dimmable             | Non-Dimmable                  |
| Physical             |                               |
| MOL                  | 2                             |
| MOD                  | 1                             |
| Housing Color        | None                          |
| Compliance           |                               |
| California Status    | Lawful for sale in California |
| Title 20 / 24 Status | Lawful for sale               |
| California Prop 65   | Lead                          |
| Colorado Status      | Lawful for sale               |
| Hawaii Status        | Lawful for sale               |
| Nevada Status        | Lawful for sale               |
| Vermont Status       | Lawful for sale               |
| Washington Status    | Lawful for sale               |
| RoHS Compliant       | Yes                           |
| SDS Sheet            | Incandescent_Lamp             |