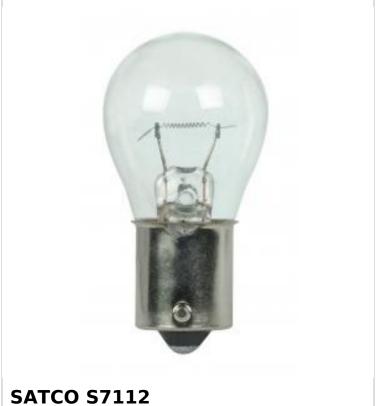

## SATCO NUVO

Project Name

ocation Prepared By

315 28V 25W BA15S C2V

Notes

www1 07-23-2025 00:05:4

SDS Sheet

| General          |                        |
|------------------|------------------------|
| Status           | Non-Stock              |
| Watts            | 25.2W                  |
| Volts            | 28V                    |
| Shape            | S8                     |
| Filament         | C-2V                   |
| Base             | Bayonet Single Contact |
| ANSI Base        | BA15s                  |
| Finish           | Clear                  |
| Lumens           | 32L                    |
| Beam Spread      | 360                    |
| Hours Rated      | 300                    |
| Product Category | Miniature              |
| Technology       | Incandescent           |
| Electrical       |                        |
| Amps             | 0.900A                 |
| Dimmable         | Non-Dimmable           |
| Physical         |                        |
| MOL              | 2                      |
| MOD              | 1                      |
| Housing Color    | None                   |
| Weight (lb.)     | 0.5                    |