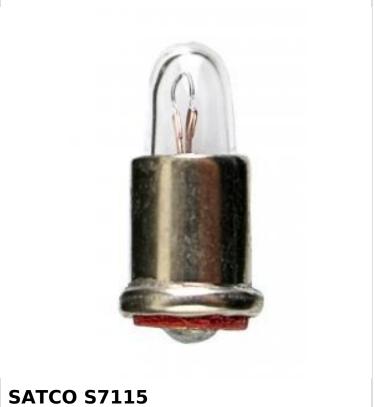

## SATCO NUVO

Project Name

Prepared By

331 1V .08W SX6S T1.75 C6

Notes

MOD

| General          |              |
|------------------|--------------|
| Status           | Active       |
| Watts            | 0.08W        |
| Volts            | 1.4V         |
| Shape            | T1.75        |
| Filament         | C-6          |
| Base             | Mini Flange  |
| ANSI Base        | SX6s         |
| Finish           | Clear        |
| Beam Spread      | 360          |
| Hours Rated      | 3000         |
| Product Category | Miniature    |
| Technology       | Incandescent |
| Electrical       |              |
| Amps             | 0.060A       |
| Dimmable         | Non-Dimmable |
| Physical         |              |
| MOL              | 0.63         |