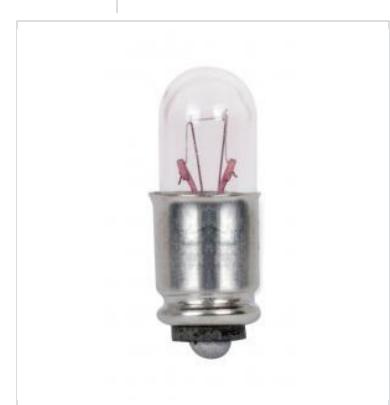

## SATCO' NUVO

Project Name

Location

Prepared By

| Status               | Non-Stock                     |
|----------------------|-------------------------------|
| Watts                | 1.12W                         |
| Volts                | 28V                           |
| Shape                | T1.75                         |
| Filament             | C-2F                          |
| Base                 | Midget Grooved                |
| ANSI Base            | S5.7s                         |
| Finish               | Clear                         |
| Beam Spread          | 360                           |
| Hours Rated          | 4000                          |
| Product Category     | Miniature                     |
| Technology           | Incandescent                  |
| Electrical           |                               |
| Amps                 | 0.040A                        |
| Dimmable             | Non-Dimmable                  |
| Physical             |                               |
| MOL                  | 0.63                          |
| MOD                  | 0.22                          |
| Housing Color        | None                          |
| Compliance           |                               |
| California Status    | Lawful for sale in California |
| Title 20 / 24 Status | Lawful for sale               |
| California Prop 65   | Lead                          |
| Colorado Status      | Lawful for sale               |
| Hawaii Status        | Lawful for sale               |
| Nevada Status        | Lawful for sale               |
| Vermont Status       | Lawful for sale               |
| Washington Status    | Lawful for sale               |
| RoHS Compliant       | Yes                           |
| RoHS Compliant       | Yes                           |

**SATCO S7116** 334 28V 1.1W 55.7S9 T1 3/4 C2F

Notes