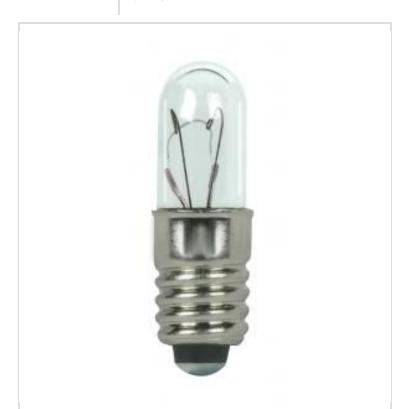

## SATCO NUVO

Gene

SDS Sheet

Project Name

Prepared By

| General              |                               |
|----------------------|-------------------------------|
| Status               | Active                        |
| Watts                | 1.26W                         |
| Volts                | 6.3V                          |
| Shape                | T1.75                         |
| Filament             | C-2F                          |
| Base                 | Midget Screw                  |
| ANSI Base            | E5.5                          |
| Finish               | Clear                         |
| Beam Spread          | 360                           |
| Hours Rated          | 50000                         |
| Product Category     | Miniature                     |
| Technology           | Incandescent                  |
| Electrical           |                               |
| Amps                 | 0.200A                        |
| Dimmable             | Non-Dimmable                  |
| Physical             |                               |
| MOL                  | 0.72                          |
| MOD                  | 0.22                          |
| Housing Color        | None                          |
| Compliance           |                               |
| California Status    | Lawful for sale in California |
| Title 20 / 24 Status | Lawful for sale               |
| California Prop 65   | Lead                          |
| Colorado Status      | Lawful for sale               |
| Hawaii Status        | Lawful for sale               |
| Nevada Status        | Lawful for sale               |
| Vermont Status       | Lawful for sale               |
| Washington Status    | Lawful for sale               |
| RoHS Compliant       | Yes                           |
|                      |                               |

## **SATCO S7124** 378 6V 1W E5.5 T1.75 C2F

Notes