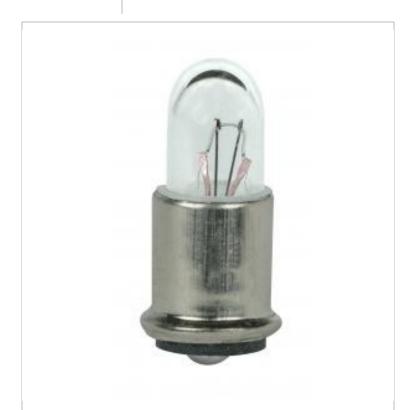

## SATCO NUVO

Project Name

ocation

Prepared By

| Status               | Active                        |
|----------------------|-------------------------------|
| Watts                | 1.26W                         |
| Volts                | 6.3V                          |
| Shape                | T1.75                         |
| Filament             | C-2F                          |
| Base                 | Mini Flange                   |
| ANSI Base            | SX6s                          |
| Finish               | Clear                         |
| Beam Spread          | 360                           |
| Hours Rated          | 50000                         |
| Product Category     | Miniature                     |
| Technology           | Incandescent                  |
| Electrical           |                               |
| Amps                 | 0.200A                        |
| Dimmable             | Non-Dimmable                  |
| Physical             |                               |
| MOL                  | 0.63                          |
| MOD                  | 0.22                          |
| Housing Color        | None                          |
| Compliance           |                               |
| California Status    | Lawful for sale in California |
| Title 20 / 24 Status | Lawful for sale               |
| California Prop 65   | Lead                          |
| Colorado Status      | Lawful for sale               |
| Hawaii Status        | Lawful for sale               |
| Nevada Status        | Lawful for sale               |
| Vermont Status       | Lawful for sale               |
| Washington Status    | Lawful for sale               |
| RoHS Compliant       | Yes                           |

**SATCO S7125** 381 6V 1W 5X65 T1.25 C2F

Notes