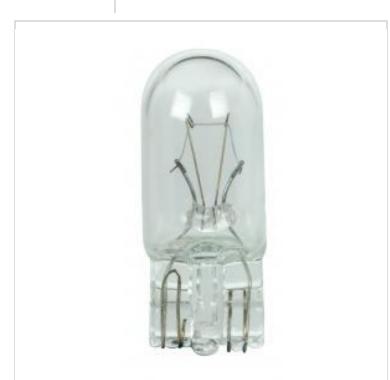

## SATCO NUVO

Project Name

ocation

Prepared By

| Status               | Active                        |
|----------------------|-------------------------------|
| Watts                | 2.8W                          |
| Volts                | 28V                           |
| Shape                | T3.25                         |
| Filament             | C-2F                          |
| Base                 | Mini Wedge                    |
| ANSI Base            | W2.1x9.5d                     |
| Finish               | Clear                         |
| Lumens               | 2L                            |
| Beam Spread          | 360                           |
| Hours Rated          | 1000                          |
| Product Category     | Miniature                     |
| Technology           | Incandescent                  |
| Electrical           |                               |
| Amps                 | 0.100A                        |
| Dimmable             | Non-Dimmable                  |
| Physical             |                               |
| MOL                  | 1.06                          |
| MOD                  | 0.41                          |
| Housing Color        | None                          |
| Compliance           |                               |
| California Status    | Lawful for sale in California |
| Title 20 / 24 Status | Lawful for sale               |
| California Prop 65   | Lead                          |
| Colorado Status      | Lawful for sale               |
| Hawaii Status        | Lawful for sale               |
| Nevada Status        | Lawful for sale               |
| Vermont Status       | Lawful for sale               |
| Washington Status    | Lawful for sale               |
| RoHS Compliant       | Yes                           |
| SDS Sheet            | Incandescent_Lamp             |

## **SATCO S7131** 400 28V 2.8W W2.1X9.5D T3 1/4

400 200 2.00 02.173.50 15 1/4