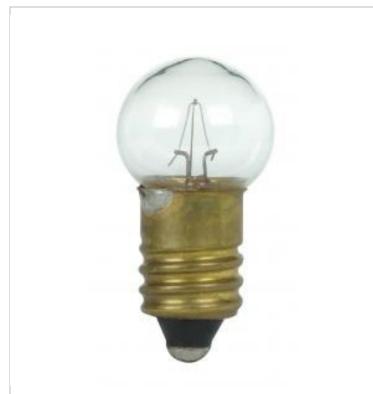

## SATCO' NUVO

Project Name

Location

Prepared By

| General              |                               |
|----------------------|-------------------------------|
| Status               | Active                        |
| Watts                | 3.13W                         |
| Volts                | 12.5V                         |
| Shape                | G4.5                          |
| Filament             | C-2V                          |
| Base                 | Miniature Screw               |
| ANSI Base            | E10                           |
| Finish               | Clear                         |
| Beam Spread          | 360                           |
| Hours Rated          | 250                           |
| Product Category     | Miniature                     |
| Technology           | Incandescent                  |
| Electrical           |                               |
| Amps                 | 0.250A                        |
| Dimmable             | Non-Dimmable                  |
| Physical             |                               |
| MOL                  | 1.63                          |
| MOD                  | 0.56                          |
| Housing Color        | None                          |
| Compliance           |                               |
| California Status    | Lawful for sale in California |
| Title 20 / 24 Status | Lawful for sale               |
| California Prop 65   | Lead                          |
| Colorado Status      | Lawful for sale               |
| Hawaii Status        | Lawful for sale               |
| Nevada Status        | Lawful for sale               |
| Vermont Status       | Lawful for sale               |
|                      |                               |