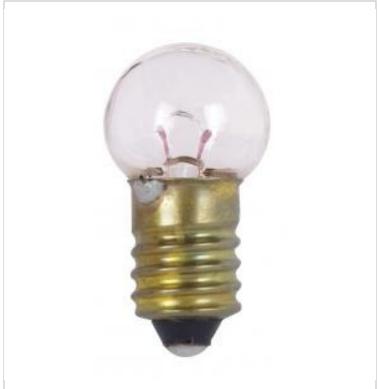

## SATCO NUVO

Project Name

ocation Prepared By

**SATCO S7134** 

432 18V 4.5W E10 G4.5 C2V

Notes

www1 07-24-2025 20:39:0

SDS Sheet

| General              |                               |
|----------------------|-------------------------------|
| Status               | Active                        |
| Watts                | 4.5W                          |
| Volts                | 18V                           |
| Shape                | G4.5                          |
| Filament             | C-2V                          |
| Base                 | Miniature Screw               |
| ANSI Base            | E10                           |
| Finish               | Clear                         |
| Lumens               | 4L                            |
| Beam Spread          | 360                           |
| Hours Rated          | 250                           |
| Product Category     | Miniature                     |
| Technology           | Incandescent                  |
| Electrical           |                               |
| Amps                 | 0.250A                        |
| Dimmable             | Non-Dimmable                  |
| Physical             |                               |
| MOL                  | 1.06                          |
| MOD                  | 0.56                          |
| Housing Color        | None                          |
| Compliance           |                               |
| California Status    | Lawful for sale in California |
| Title 20 / 24 Status | Lawful for sale               |
| California Prop 65   | Lead                          |
| Colorado Status      | Lawful for sale               |
| Hawaii Status        | Lawful for sale               |
| Nevada Status        | Lawful for sale               |
| Vermont Status       | Lawful for sale               |
| Washington Status    | Lawful for sale               |
| RoHS Compliant       | Yes                           |
| SDS SI               |                               |