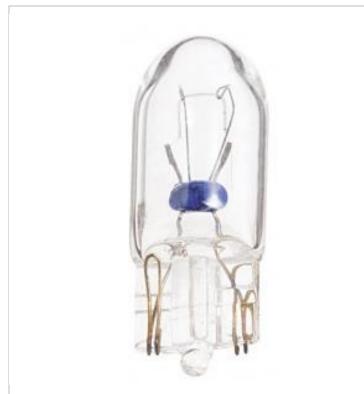

## SATCO NUVO

Project Name

Location

Prepared By

| General              |                               |
|----------------------|-------------------------------|
| Status               | Active                        |
| Watts                | 5W                            |
| Volts                | 28V                           |
| Shape                | T3.25                         |
| Filament             | C-2F                          |
| Base                 | Mini Wedge                    |
| ANSI Base            | W2.1x9.5d                     |
| Finish               | Clear                         |
| Lumens               | 3L                            |
| Beam Spread          | 360                           |
| Hours Rated          | 1500                          |
| Product Category     | Miniature                     |
| Technology           | Incandescent                  |
| Electrical           |                               |
| Amps                 | 0.179A                        |
| Dimmable             | Non-Dimmable                  |
| Physical             |                               |
| MOL                  | 1.06                          |
| MOD                  | 0.41                          |
| Housing Color        | None                          |
| Weight (lb.)         | 0.09                          |
| Compliance           |                               |
| California Status    | Lawful for sale in California |
| Title 20 / 24 Status | Lawful for sale               |
| California Prop 65   | Lead                          |
| Colorado Status      | Lawful for sale               |
| Hawaii Status        | Lawful for sale               |
| Nevada Status        | Lawful for sale               |
| Vermont Status       | Lawful for sale               |
| Washington Status    | Lawful for sale               |
| RoHS Compliant       | Yes                           |
| CDC Charat           |                               |
| SDS Sheet            | Incandescent_Lamp             |

**SATCO S7135** 464 28V 5W W2.1X9.5D T3.25

Notes