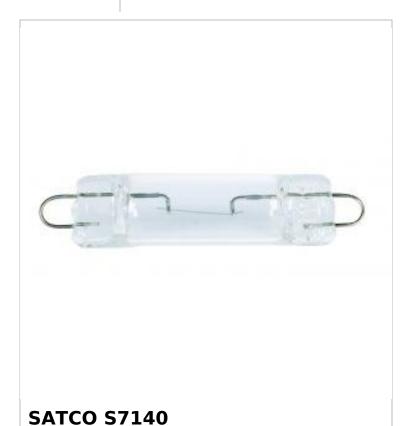

## SATCO NUVO

Project Name

ocation Prepared By

563 13.5V 7W RIGID LOOP T3 C8

Notes

www1 09-14-2025 23:06:

| General           |                               |
|-------------------|-------------------------------|
| Status            | Active                        |
| Watts             | 7W                            |
| Volts             | 13.5V                         |
| Shape             | Т3                            |
| Filament          | C-8                           |
| Base              | Rigid Loop                    |
| ANSI Base         | Rigid Loop                    |
| Finish            | Clear                         |
| Lumens            | 4L                            |
| Beam Spread       | 360                           |
| Hours Rated       | 1000                          |
| Product Category  | Miniature                     |
| Technology        | Incandescent                  |
| Electrical        |                               |
| Amps              | 0.519A                        |
| Dimmable          | Non-Dimmable                  |
| Physical          |                               |
| MOL               | 1.78                          |
| MOD               | 0.38                          |
| Housing Color     | None                          |
| Compliance        |                               |
| California Status | Lawful for sale in California |