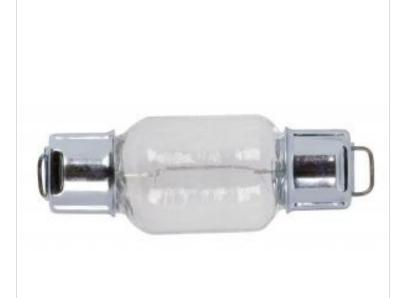

## SATCO NUVO

Project Name

Prepared By

**SATCO S7141** 

577 12V 17W EC11-5 T4.75 C6

Notes

| General          |              |
|------------------|--------------|
| Status           | Active       |
| Watts            | 17.9W        |
| Volts            | 12.8V        |
| Shape            | T4.75        |
| Filament         | C-6          |
| Base             | EC11-5       |
| ANSI Base        | EC11-5       |
| Finish           | Clear        |
| Lumens           | 21L          |
| Beam Spread      | 360          |
| Hours Rated      | 1000         |
| Product Category | Miniature    |
| Technology       | Incandescent |
| Electrical       |              |
| Amps             | 1.400A       |
| Dimmable         | Non-Dimmable |
| Physical         |              |
| MOL              | 1.69         |
| MOD              | 0.59         |
| Housing Color    | None         |