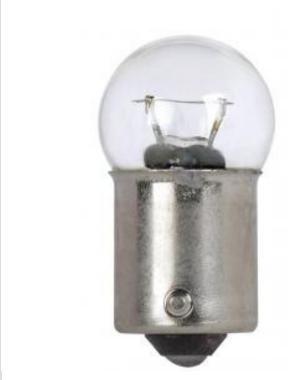

## SATCO NUVO

Project Name

ocation Prepared By

**SATCO S7145** 

623 28V 10W BA15S G6 2C2V

Notes

www1 07-21-2025 00:15:0

| General          |                        |
|------------------|------------------------|
| Status           | Discontinued           |
| Watts            | 10.4W                  |
| Volts            | 28V                    |
| Shape            | G6                     |
| Filament         | CC-2V                  |
| Base             | Bayonet Single Contact |
| ANSI Base        | BA15s                  |
| Finish           | Clear                  |
| Lumens           | 6L                     |
| Beam Spread      | 360                    |
| Hours Rated      | 1000                   |
| Product Category | Miniature              |
| Technology       | Incandescent           |
| Electrical       |                        |
| Amps             | 0.370A                 |
| Dimmable         | Non-Dimmable           |
| Physical         |                        |
| MOL              | 1.44                   |
| MOD              | 0.75                   |
| Housing Color    | None                   |
| Weight (lb.)     | 0.09                   |
| Compliance       |                        |