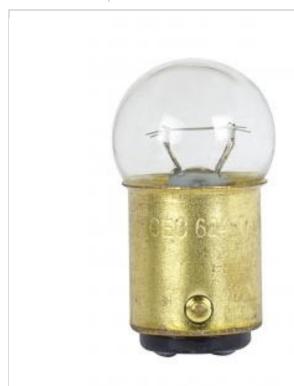

## SATCO NUVO

Project Name

ocation Prepared By

**SATCO S7146** 

624 28V 10W BA15D G6 2C2V

Notes

www1 07-23-2025 00:04:4

| General          |                        |
|------------------|------------------------|
| Status           | Active                 |
| Watts            | 10.4W                  |
| Volts            | 28V                    |
| Shape            | G6                     |
| Filament         | CC-2V                  |
| Base             | Bayonet Double Contact |
| ANSI Base        | BA15d                  |
| Finish           | Clear                  |
| Lumens           | 6L                     |
| Beam Spread      | 360                    |
| Hours Rated      | 1000                   |
| Product Category | Miniature              |
| Technology       | Incandescent           |
| Electrical       |                        |
| Amps             | 0.370A                 |
| Dimmable         | Non-Dimmable           |
| Physical         |                        |
| MOL              | 1.44                   |
| MOD              | 0.75                   |
| Housing Color    | None                   |