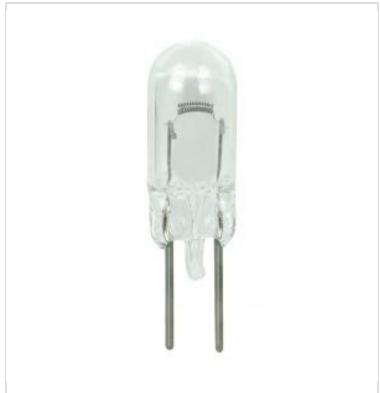

## SATCO NUVO

Project Name

Prepared By

**SATCO S7153** 

787 6V 10W G4 T2 1/2 C6

Notes

| General          |              |
|------------------|--------------|
| Status           | Active       |
|                  |              |
| Watts            | 10W          |
| Volts            | 6V           |
| Shape            | T3           |
| Filament         | C-6          |
| Base             | Bi Pin G4    |
| ANSI Base        | G4           |
| Finish           | Clear        |
| Lumens           | 200L         |
| Beam Spread      | 360          |
| Hours Rated      | 100          |
| Product Category | Miniature    |
| Technology       | Incandescent |
| Electrical       |              |
| Amps             | 1.670A       |
| Dimmable         | Non-Dimmable |
| Physical         |              |
| MOL              | 1.19         |
| MOD              | 0.38         |
| Housing Color    | None         |