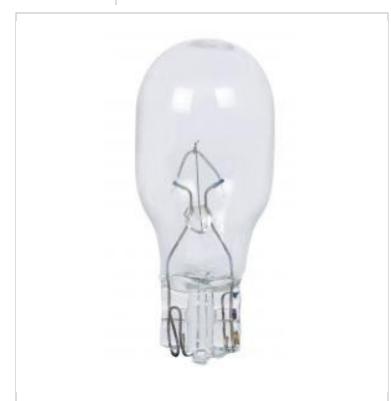

## SATCO NUVO

Project Name

ocation Prepared By

**SATCO S7160** 

917 12V 15.4W W2.1X9.5D T5 C2F

Notes

www1 08-13-2025 00:25:1

| Status           | Active       |  |
|------------------|--------------|--|
| Watts            | 15.36W       |  |
| Volts            | 12.8V        |  |
| Shape            | T5           |  |
| Filament         | C-2F         |  |
| Base             | Mini Wedge   |  |
| ANSI Base        | W2.1x9.5d    |  |
| Finish           | Clear        |  |
| Beam Spread      | 360          |  |
| Hours Rated      | 1200         |  |
| Product Category | Miniature    |  |
| Technology       | Incandescent |  |
| Electrical       |              |  |
| Amps             | 1.200A       |  |
| Dimmable         | Non-Dimmable |  |