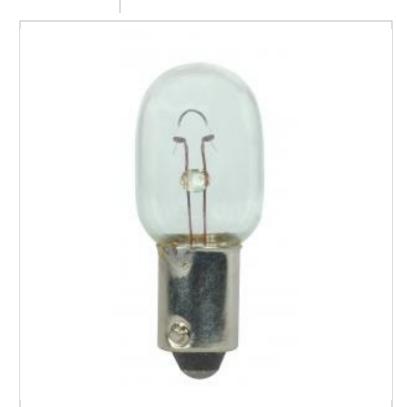

## **SATCO S7165** 957 9.8V 5W BA9S T4.5 C2R

## Notes

| General              |                               |
|----------------------|-------------------------------|
| Status               | Non-Stock                     |
| Watts                | 5W                            |
| Volts                | 9.84V                         |
| Shape                | T4.5                          |
| Filament             | C-2R                          |
| Base                 | Miniature Bayonet             |
| ANSI Base            | BA9s                          |
| Finish               | Clear                         |
| Lumens               | 5L                            |
| Beam Spread          | 360                           |
| Hours Rated          | 200                           |
| Product Category     | Miniature                     |
| Technology           | Incandescent                  |
| Electrical           |                               |
| Amps                 | 0.508A                        |
| Dimmable             | Non-Dimmable                  |
| Physical             |                               |
| MOL                  | 1.38                          |
| MOD                  | 0.56                          |
| Housing Color        | None                          |
| Compliance           |                               |
| California Status    | Lawful for sale in California |
| Title 20 / 24 Status | Lawful for sale               |
| California Prop 65   | Lead                          |
| Colorado Status      | Lawful for sale               |
| Hawaii Status        | Lawful for sale               |
| Nevada Status        | Lawful for sale               |
| Vermont Status       | Lawful for sale               |
| Washington Status    | Lawful for sale               |
| RoHS Compliant       | Yes                           |
|                      |                               |