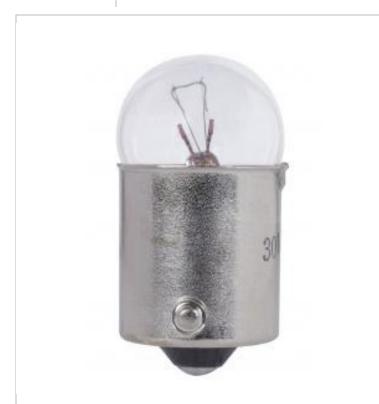

## SATCO' NUVO

Project Name

Location

Prepared By

**SATCO S7175** 301 28V 5W BA155 G5 C2F

Notes

| General              |                               |
|----------------------|-------------------------------|
| Status               | Active                        |
| Watts                | 5W                            |
| Volts                | 28V                           |
| Shape                | G5.75                         |
| Filament             | C-2F                          |
| Base                 | Bayonet Single Contact        |
| ANSI Base            | BA15s                         |
| Finish               | Clear                         |
| Lumens               | 3L                            |
| Beam Spread          | 360                           |
| Hours Rated          | 500                           |
| Product Category     | Miniature                     |
| Technology           | Incandescent                  |
| Electrical           |                               |
| Amps                 | 0.179A                        |
| Dimmable             | Non-Dimmable                  |
| Physical             |                               |
| MOL                  | 1.38                          |
| MOD                  | 0.72                          |
| Housing Color        | None                          |
| Weight (lb.)         | 0.09                          |
| Compliance           |                               |
| California Status    | Lawful for sale in California |
| Title 20 / 24 Status | Lawful for sale               |
| California Prop 65   | Lead                          |
| Colorado Status      | Lawful for sale               |
| Hawaii Status        | Lawful for sale               |
| Nevada Status        | Lawful for sale               |
| Vermont Status       | Lawful for sale               |
| Washington Status    | Lawful for sale               |
| RoHS Compliant       | Yes                           |
| SDS Sheet            | Incandescent_Lamp             |