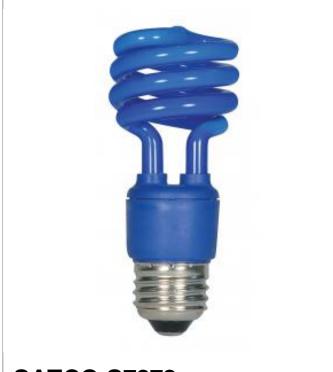

## **SATCO S7273**

13T2/E26/BLUE/120V/1PK

Notes

| General                               |                               |
|---------------------------------------|-------------------------------|
| Status                                | Discontinued                  |
| Watts                                 | 13W                           |
| Incandescent Equivalent               | 60W                           |
| Volts                                 | 120V                          |
| Shape                                 | T2                            |
| Base                                  | Medium                        |
| ANSI Base                             | E26                           |
| Finish                                | Blue                          |
| CRI                                   | 82                            |
| Beam Spread                           | 360                           |
| Dimmable                              | Non-Dimmable                  |
| Hours Rated                           | 10000                         |
| Lamp Type                             | Spiral                        |
| Technology                            | Compact Fluorescent           |
| Electrical                            |                               |
| Hg Content                            | 1.6                           |
| THD                                   | <130%                         |
| Physical                              |                               |
| MOL                                   | 4.13                          |
| MOD                                   | 1.81                          |
| Additional Information                |                               |
| Warranty                              | 2 or 3 Year Limited - CFL     |
| Compliance                            |                               |
| Safety Listing                        | cULus                         |
| Location Rating                       | Dry                           |
| Energy Star                           | No                            |
| CA T20 / T24 Rationale                | Exempt - Color Lamp           |
| California Status                     | Lawful for sale in California |
| Title 20 / 24 Status                  | Lawful for sale               |
| Colorado Status                       | Lawful for sale               |
| Hawaii Status                         | Lawful for sale               |
| Nevada Status                         | Lawful for sale               |
| Washington Status                     | Lawful for sale               |
| Vermont Status                        | Lawful for sale               |
| RoHS Compliant                        | Yes                           |
| · · · · · · · · · · · · · · · · · · · |                               |