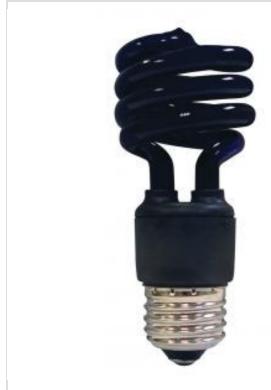

## SATCO NUVO

Project Name

ocation Prepared By

**SATCO S7277** 

13T2/E26/BLB/120V/1PK

Notes

www] 05-07-2025 00:42

| General                 |                         |
|-------------------------|-------------------------|
| Status                  | Discontinued            |
| Watts                   | 13W                     |
| Incandescent Equivalent | 60W                     |
| Volts                   | 120V                    |
| Shape                   | T2                      |
| Base                    | Medium                  |
| ANSI Base               | E26                     |
| Finish                  | Black                   |
| CRI                     | 80+                     |
| Beam Spread             | 360                     |
| Dimmable                | Non-Dimmable            |
| Hours Rated             | 10000                   |
| Product Category        | Spiral                  |
| Technology              | Compact Fluorescent     |
| Electrical              |                         |
| Hg Content              | 1.6                     |
| THD                     | <130%                   |
| Physical                |                         |
| MOL                     | 4.13                    |
| MOD                     | 1.81                    |
| Housing Color           | Black                   |
| Additional Information  |                         |
| Warranty                | 2-Years                 |
| Compliance              |                         |
| Safety Listing          | cULus                   |
| Location Rating         | Dry                     |
| California Status       | Non-Compliant           |
| Title 20 / 24 Status    | Non-Compliant           |
| Colorado Status         | Lawful for sale         |
| Hawaii Status           | Lawful for sale         |
| Nevada Status           | Lawful for sale         |
| Vermont Status          | Non-Compliant           |
| Washington Status       | Lawful for sale         |
| RoHS Compliant          | Yes                     |
| SDS Sheet               | CFL_Self_Ballasted_Lamp |