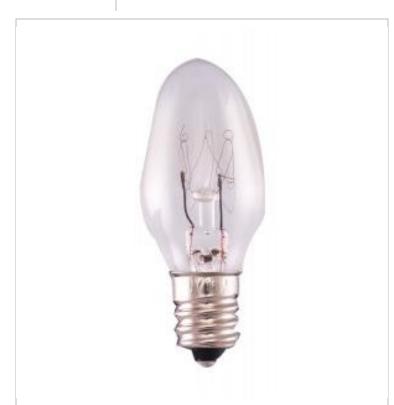

## SATCO NUVO

Project Name

Location

Prepared By

| General              |                               |
|----------------------|-------------------------------|
| Status               | Active                        |
| Watts                | 15W                           |
| Volts                | 120V                          |
| Shape                | C7                            |
| Base                 | Candelabra                    |
| ANSI Base            | E12                           |
| Finish               | Clear                         |
| CCT (Kelvin)         | 2700K                         |
| Temperature          | Warm White                    |
| CRI                  | 100                           |
| Hours Rated          | 1000                          |
| Product Category     | Candle                        |
| Technology           | Incandescent                  |
| Electrical           |                               |
| Dimmable             | Non-Dimmable                  |
| Operating Position   | Universal                     |
| Physical             |                               |
| MOL                  | 2.13                          |
| MOD                  | 0.88                          |
| Housing Color        | None                          |
| Compliance           |                               |
| California Status    | Lawful for sale in California |
| Title 20 / 24 Status | Lawful for sale               |
| California Prop 65   | Lead                          |
| Colorado Status      | Lawful for sale               |
| Hawaii Status        | Lawful for sale               |
| Nevada Status        | Lawful for sale               |
|                      |                               |

Lawful for sale

Lawful for sale

Incandescent\_Lamp

**SATCO S7714** 15C7 CLEAR 120V/130V E12

Notes

Vermont Status Washington Status

SDS Sheet