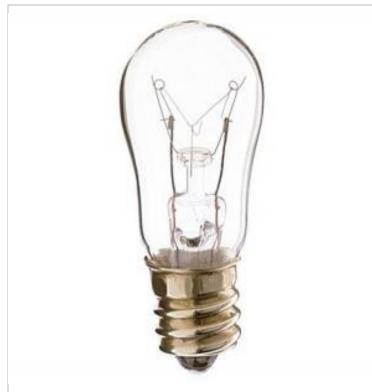

## SATCO' NUVO

Project Name

Prepared By

| General              |                               |
|----------------------|-------------------------------|
| Status               | Active                        |
| Watts                | 12W                           |
| Volts                | 250V                          |
| Shape                | 56                            |
| Filament             | C-7A                          |
| Base                 | Candelabra                    |
| ANSI Base            | E12                           |
| Finish               | Clear                         |
| CCT (Kelvin)         | 2700K                         |
| Temperature          | Warm White                    |
| CRI                  | 100                           |
| Lumens               | 30L                           |
| Beam Spread          | 360                           |
| Dimmable             | Yes-Dimmable                  |
| Hours Rated          | 1500                          |
| Product Category     | Sign                          |
| Technology           | Incandescent                  |
| Physical             |                               |
| MOL                  | 1.88                          |
| MOD                  | 0.75                          |
| Housing Color        | None                          |
| Compliance           |                               |
| California Status    | Lawful for sale in California |
| Title 20 / 24 Status | Lawful for sale               |
| California Prop 65   | Lead                          |
| Colorado Status      | Lawful for sale               |
| Hawaii Status        | Lawful for sale               |
| Nevada Status        | Lawful for sale               |
| Vermont Status       | Lawful for sale               |
| Washington Status    | Lawful for sale               |
|                      |                               |
| RoHS Compliant       | Yes                           |

**SATCO S7812** 1256/250V SATCO E12

Notes