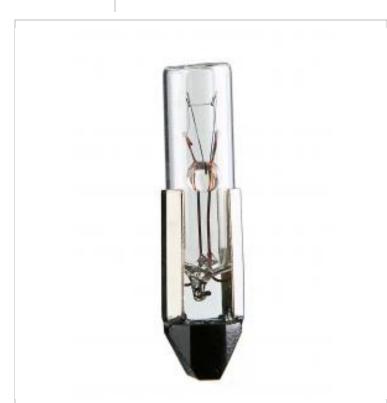

## SATCO' NUVO

Project Name

Location

Prepared By

**SATCO S7815** 12PSB 12V 2.04W TS5 T2 C2F

Notes

| Status               | Active                        |
|----------------------|-------------------------------|
| Watts                | 2.04W                         |
| Volts                | 2.04W                         |
| Shape                | T2                            |
| Filament             | C-2F                          |
| Base                 | Telephone Slide               |
| ANSI Base            | TS5                           |
| Finish               | Clear                         |
| Lumens               | 2000                          |
| Beam Spread          | 360                           |
| Hours Rated          | 12000                         |
| Product Category     | Miniature                     |
| Technology           | Incandescent                  |
| rechnology           | incandescent                  |
| Electrical           |                               |
| Amps                 | 0.170A                        |
| Dimmable             | Non-Dimmable                  |
| Physical             |                               |
| MOL                  | 1.13                          |
| MOD                  | 0.25                          |
| Housing Color        | None                          |
| Compliance           |                               |
| California Status    | Lawful for sale in California |
| Title 20 / 24 Status | Lawful for sale               |
| California Prop 65   | Lead                          |
| Colorado Status      | Lawful for sale               |
| Hawaii Status        | Lawful for sale               |
| Nevada Status        | Lawful for sale               |
| INEVAUA SLALUS       |                               |