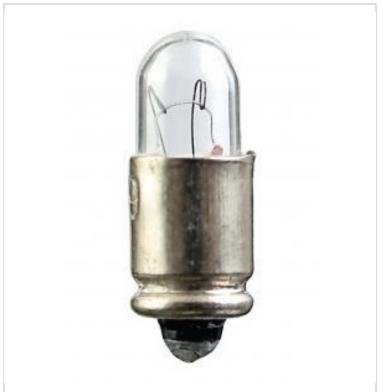

## SATCO NUVO

Project Name

ocation Prepared By

**SATCO S7830** 

388 28V 1.1W S5.7S9 T1.75 C2F

Notes

www1 07-18-2025 00:19:2

MOD

| General          |                |
|------------------|----------------|
| Status           | Active         |
| Watts            | 1.12W          |
| Volts            | 28V            |
| Shape            | T1.75          |
| Filament         | C-2F           |
| Base             | Midget Grooved |
| ANSI Base        | S5.7s          |
| Finish           | Clear          |
| Beam Spread      | 360            |
| Hours Rated      | 7000           |
| Product Category | Miniature      |
| Technology       | Incandescent   |
| Electrical       |                |
| Amps             | 0.040A         |
| Dimmable         | Non-Dimmable   |
| Physical         |                |
| MOL              | 0.63           |