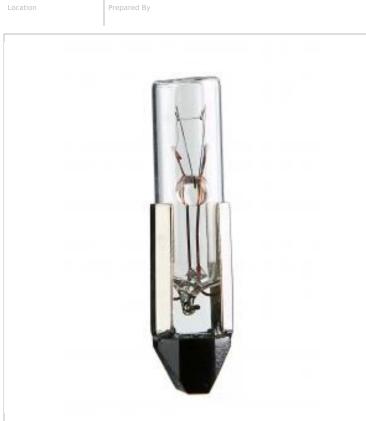

## SATCO NUVO

Project Name

| General              |                               |
|----------------------|-------------------------------|
| Status               | Active                        |
| Watts                | 0.84W                         |
| Volts                | 6V                            |
| Shape                | T2                            |
| Filament             | C-2F                          |
| Base                 | Telephone Slide               |
| ANSI Base            | TS5                           |
| Finish               | Clear                         |
| Lumens               | 550L                          |
| Beam Spread          | 360                           |
| Hours Rated          | 15000                         |
| Product Category     | Miniature                     |
| Technology           | Incandescent                  |
| Electrical           |                               |
| Amps                 | 0.140A                        |
| Dimmable             | Non-Dimmable                  |
| Physical             |                               |
| MOL                  | 1.13                          |
| MOD                  | 0.25                          |
| Housing Color        | None                          |
| Weight (lb.)         | 0.09                          |
| Compliance           |                               |
| California Status    | Lawful for sale in California |
| Title 20 / 24 Status | Lawful for sale               |
| California Prop 65   | Lead                          |
| Colorado Status      | Lawful for sale               |
| Hawaii Status        | Lawful for sale               |
| Nevada Status        | Lawful for sale               |
| Vermont Status       | Lawful for sale               |
| Washington Status    | Lawful for sale               |
|                      |                               |

Incandescent\_Lamp

Yes

**SATCO S7836** 6PSB 6V .84w T2 C2F TS5

Notes

**RoHS** Compliant

SDS Sheet