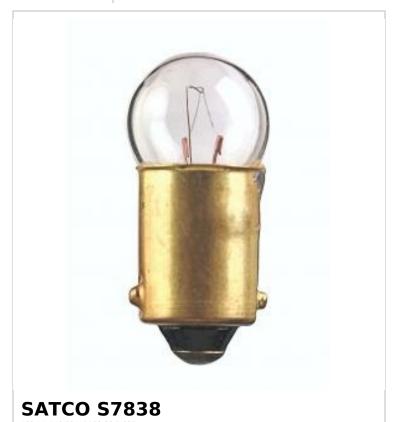

## SATCO NUVO

Project Name

ocation Prepared By

182 14.4V 2.59W BA9S G3.5 C2F

Notes

www1 04-16-2025 01:56:4

| General                |                               |
|------------------------|-------------------------------|
| Status                 | Active                        |
| Watts                  | 2.59W                         |
| Volts                  | 14.4V                         |
| Shape                  | G3.5                          |
| Filament               | C-2F                          |
| Base                   | Miniature Bayonet             |
| ANSI Base              | BA9s                          |
| Finish                 | Clear                         |
| Beam Spread            | 360                           |
| Hours Rated            | 2000                          |
| Product Category       | Miniature                     |
| Technology             | Incandescent                  |
| Electrical             |                               |
| Amps                   | 0.180A                        |
| Dimmable               | Non-Dimmable                  |
| Physical               |                               |
| MOL                    | 0.94                          |
| MOD                    | 0.44                          |
| Housing Color          | None                          |
| Additional Information |                               |
| Warranty               | Avg. Rated Hour Limited       |
| Compliance             |                               |
| California Status      | Lawful for sale in California |
| Title 20 / 24 Status   | Lawful for sale               |
| California Prop 65     | Lead                          |
| Colorado Status        | Lawful for sale               |
| Hawaii Status          | Lawful for sale               |
| Nevada Status          | Lawful for sale               |
| Vermont Status         | Lawful for sale               |
| Washington Status      | Lawful for sale               |
| RoHS Compliant         | Yes                           |
| SDS Sheet              | Incandescent_Lamp             |