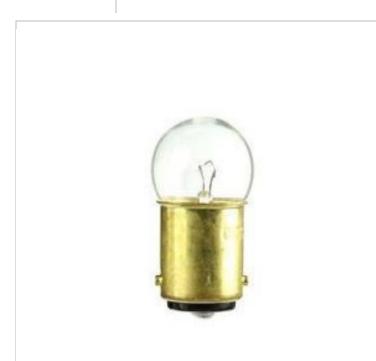

## SATCO' NUVO

Project Name

Prepared By

| Status               | Active                        |
|----------------------|-------------------------------|
| Watts                | 4.41W                         |
| Volts                | 7V                            |
| Shape                | G6                            |
| Filament             | C-6                           |
| Base                 | Bayonet Double Contact        |
| ANSI Base            | BA15d                         |
| Finish               | Clear                         |
| Beam Spread          | 360                           |
| Hours Rated          | 1000                          |
| Product Category     | Miniature                     |
| Technology           | Incandescent                  |
| Electrical           |                               |
| Amps                 | 0.630A                        |
| Dimmable             | Non-Dimmable                  |
| Physical             |                               |
| MOL                  | 1.44                          |
| MOD                  | 0.75                          |
| Housing Color        | None                          |
| Compliance           |                               |
| California Status    | Lawful for sale in California |
| Title 20 / 24 Status | Lawful for sale               |
| California Prop 65   | Lead                          |
| Colorado Status      | Lawful for sale               |
| Hawaii Status        | Lawful for sale               |
| Nevada Status        | Lawful for sale               |
| Vermont Status       | Lawful for sale               |
| Washington Status    | Lawful for sale               |
|                      | Yes                           |
| RoHS Compliant       | 163                           |

## **SATCO S7865** 64 7V 4W BA15D G6 C2R