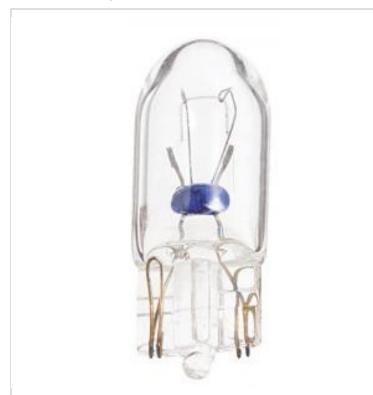

## SATCO NUVO

Project Name

Location

Prepared By

| General              |                               |
|----------------------|-------------------------------|
| Status               | Active                        |
| Watts                | 4.62W                         |
| Volts                | 14V                           |
| Shape                | T3.25                         |
| Filament             | C-2F                          |
| Base                 | Mini Wedge                    |
| ANSI Base            | W2.1x9.5d                     |
| Finish               | Clear                         |
| Beam Spread          | 360                           |
| Hours Rated          | 15000                         |
| Product Category     | Miniature                     |
| Technology           | Incandescent                  |
| Electrical           |                               |
| Amps                 | 0.330A                        |
| Dimmable             | Non-Dimmable                  |
| Physical             |                               |
| MOL                  | 1.63                          |
| MOD                  | 0.41                          |
| Housing Color        | None                          |
| Weight (lb.)         | 0.09                          |
| Compliance           |                               |
| California Status    | Lawful for sale in California |
| Title 20 / 24 Status | Lawful for sale               |
| California Prop 65   | Lead                          |
| Colorado Status      | Lawful for sale               |
| Hawaii Status        | Lawful for sale               |
| Nevada Status        | Lawful for sale               |
|                      |                               |